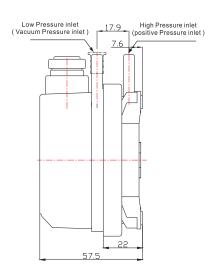

| al pressure switch<br>with duct fixing kit (<br>ther into a carton | DFK 200),                          |  |
| DFK 200                                      | Duct fixing kit                                                    |                                    |  |
|                                              |                                                                    |                                    |  |

- **Notes:** 1. Using at field, the enclosure should not be took apart. Wire connecting and pressure set point adjusting must be operated by professional.
  - 2. When using at max ambient temperature, the temperature of the terminals might exceed 85°C but will not exceed 100°C, it will not effect the safety of using the switch.

## **Dimensions (mm)**







# **Options / Accessories**

Duct fixing kit



The DFK 200 duct fixing kit includes: 2 Plastic tubes with integrated mounting plate 2 meter PVC hose and 4 screws

### **Electrical connection**