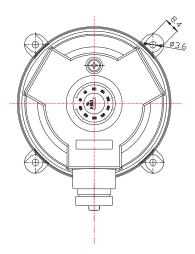

| al pressure switch<br>with duct fixing kit (<br>ther into a carton | DFK 200),                          |  |
| DFK 200                                      | Duct fixing kit                                                    |                                    |  |
|                                              |                                                                    |                                    |  |

- **Notes:** 1. Using at field, the enclosure should not be took apart. Wire connecting and pressure set point adjusting must be operated by professional.
  - 2. When using at max ambient temperature, the temperature of the terminals might exceed 85°C but will not exceed 100°C, it will not effect the safety of using the switch.

## **Dimensions (mm)**







# **Options / Accessories**

Duct fixing kit



The DFK 200 duct fixing kit includes: 2 Plastic tubes with integrated mounting plate 2 meter PVC hose and 4 screws

### **Electrical connection**