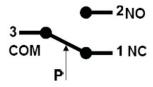

|                                    |  |
|                                              |                                                                    |                                    |  |

- **Notes:** 1. Using at field, the enclosure should not be took apart. Wire connecting and pressure set point adjusting must be operated by professional.
  - 2. When using at max ambient temperature, the temperature of the terminals might exceed 85°C but will not exceed 100°C, it will not effect the safety of using the switch.

## **Dimensions (mm)**







# **Options / Accessories**

Duct fixing kit



The DFK 200 duct fixing kit includes: 2 Plastic tubes with integrated mounting plate 2 meter PVC hose and 4 screws

### **Electrical connection**