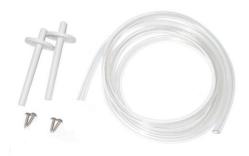

# **Options / Accessories**

Duct fixing kit

The DFK 200 duct fixing kit includes: 2 Plastic tubes with integrated mounting plate 2 meter PVC hose and 4 screws