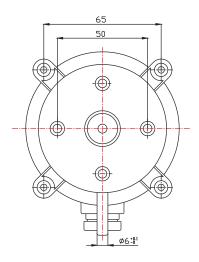

| al pressure switch<br>with duct fixing kit (<br>ther into a carton | DFK 200),                          |  |
| DFK 200                                      | Duct fixing kit                                                    |                                    |  |
|                                              |                                                                    |                                    |  |

- **Notes:** 1. Using at field, the enclosure should not be took apart. Wire connecting and pressure set point adjusting must be operated by professional.
  - 2. When using at max ambient temperature, the temperature of the terminals might exceed 85°C but will not exceed 100°C, it will not effect the safety of using the switch.

## **Dimensions (mm)**







# **Options / Accessories**

Duct fixing kit



The DFK 200 duct fixing kit includes: 2 Plastic tubes with integrated mounting plate 2 meter PVC hose and 4 screws

### **Electrical connection**